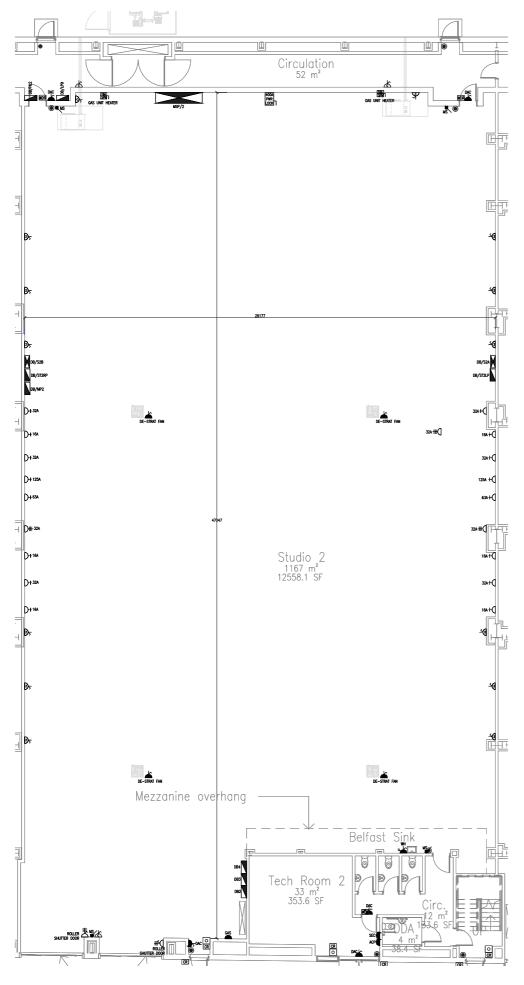

## STAGE 2

| Floor space:           | 1,167 sq m   1                                                |  |
|------------------------|---------------------------------------------------------------|--|
| Electrical - In stage: | 400a Po   12x 13a   3x 32a   2x 125   2x 63   6x 32a   6x 16a |  |
| Loading access:        | 2x Sectional                                                  |  |
| Floor Loading:         | 30kN/m2                                                       |  |
| Heating:               | Gas fired                                                     |  |
| Connectivity:          | 6 outlets in s                                                |  |
| Wifi                   | Site-wide wir                                                 |  |
| Water on stage         | Belfast sink v<br>feeds                                       |  |
| Fire Protection        | Smoke detec                                                   |  |
| Fire Extinguishers     | Foam, CO2                                                     |  |
| Accessible WC          | Yes                                                           |  |

## STAGE 2

SPECIFICATION & FLOORPLANS

2,558 sq ft

ower lock three-phase a twin switched sockets a three-phase 5a single phase a single phase a single phase a single phase

overhead 3.6m x 5.3m

stage

reless coverage

with hot/cold supply & 2x cold water

ction (can be isolated)

| LEGEND              |                                        |
|---------------------|----------------------------------------|
| SYMBOL              | DESCRIPTION                            |
| ₹                   | CLEANERS SOCKET OUTLET                 |
| Å                   | SINGLE SWITCHED SOCKET OUTLET          |
| Ъ                   | TWIN SWITCHED SOCKET OUTLET            |
| Á                   | SWITCHED FUSED SPUR                    |
| 4                   | SWITCHED FUSED SPUR WITH FLEX OUTLET   |
|                     | UNSWITCHED FUSED SPUR                  |
| <b></b>             | UNSWITCHED FUSED SPUR WITH FLEX OUTLET |
| Ŧ                   | SINGLE PHASE INDUSTRIAL SOCKET         |
| 恚                   | THREE PHASE INDUSTRIAL SOCKET          |
|                     | ISOLATOR                               |
| 400A<br>PWR<br>LOCK | 400A POWER LOCK                        |
|                     | 3 PHASE DISTRIBUTION BOARD             |
| $\square$           | SINGLE PHASE DISTRIBUTION BOARD        |
|                     | MCCB PANEL BOARD                       |
| <b>G</b> MS         | MASTER LIGHT SWITCH                    |
| ۲                   | MANUAL CALL POINT                      |
| 0                   | ACCESS CONTROL GREEN BREAK GLASS       |
| CR                  | CARD READER                            |
| WDR                 | WIRELESS CARD READER IN DOOR LOCK      |